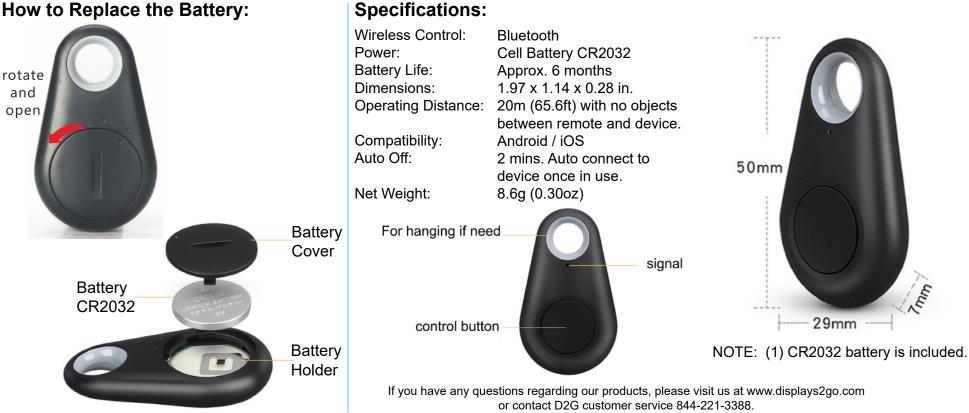

## How to Replace the Battery:

2. On your smartphone/tablet, turn on Bluetooth, then find "AB Shutter3" on the listed devices and select it to pair.

Once paired, the indication light will be off.

| 1:23 🕫           |                                                                                                                                                                                                                                                                                                                                                                                                                                                                                                                                                                                                                                                                                                                                                                                                                                                                                                                                                                                                                                                                                                                                                                                                                                                                                                                                                                                                                                                                                                                                                                                                                                                                                                                                                                                                                                                                                                                                                                                                                                                                                                                                | ul 🗢 🔳        |
|------------------|--------------------------------------------------------------------------------------------------------------------------------------------------------------------------------------------------------------------------------------------------------------------------------------------------------------------------------------------------------------------------------------------------------------------------------------------------------------------------------------------------------------------------------------------------------------------------------------------------------------------------------------------------------------------------------------------------------------------------------------------------------------------------------------------------------------------------------------------------------------------------------------------------------------------------------------------------------------------------------------------------------------------------------------------------------------------------------------------------------------------------------------------------------------------------------------------------------------------------------------------------------------------------------------------------------------------------------------------------------------------------------------------------------------------------------------------------------------------------------------------------------------------------------------------------------------------------------------------------------------------------------------------------------------------------------------------------------------------------------------------------------------------------------------------------------------------------------------------------------------------------------------------------------------------------------------------------------------------------------------------------------------------------------------------------------------------------------------------------------------------------------|---------------|
| Settings         | Bluetooth                                                                                                                                                                                                                                                                                                                                                                                                                                                                                                                                                                                                                                                                                                                                                                                                                                                                                                                                                                                                                                                                                                                                                                                                                                                                                                                                                                                                                                                                                                                                                                                                                                                                                                                                                                                                                                                                                                                                                                                                                                                                                                                      |               |
|                  |                                                                                                                                                                                                                                                                                                                                                                                                                                                                                                                                                                                                                                                                                                                                                                                                                                                                                                                                                                                                                                                                                                                                                                                                                                                                                                                                                                                                                                                                                                                                                                                                                                                                                                                                                                                                                                                                                                                                                                                                                                                                                                                                |               |
| Bluetooth        |                                                                                                                                                                                                                                                                                                                                                                                                                                                                                                                                                                                                                                                                                                                                                                                                                                                                                                                                                                                                                                                                                                                                                                                                                                                                                                                                                                                                                                                                                                                                                                                                                                                                                                                                                                                                                                                                                                                                                                                                                                                                                                                                |               |
| Now discoverable | as "iPhone".                                                                                                                                                                                                                                                                                                                                                                                                                                                                                                                                                                                                                                                                                                                                                                                                                                                                                                                                                                                                                                                                                                                                                                                                                                                                                                                                                                                                                                                                                                                                                                                                                                                                                                                                                                                                                                                                                                                                                                                                                                                                                                                   |               |
| MY DEVICES       |                                                                                                                                                                                                                                                                                                                                                                                                                                                                                                                                                                                                                                                                                                                                                                                                                                                                                                                                                                                                                                                                                                                                                                                                                                                                                                                                                                                                                                                                                                                                                                                                                                                                                                                                                                                                                                                                                                                                                                                                                                                                                                                                |               |
| AB Shutter3      |                                                                                                                                                                                                                                                                                                                                                                                                                                                                                                                                                                                                                                                                                                                                                                                                                                                                                                                                                                                                                                                                                                                                                                                                                                                                                                                                                                                                                                                                                                                                                                                                                                                                                                                                                                                                                                                                                                                                                                                                                                                                                                                                | Connected (i) |
|                  |                                                                                                                                                                                                                                                                                                                                                                                                                                                                                                                                                                                                                                                                                                                                                                                                                                                                                                                                                                                                                                                                                                                                                                                                                                                                                                                                                                                                                                                                                                                                                                                                                                                                                                                                                                                                                                                                                                                                                                                                                                                                                                                                |               |
| OTHER DEVICES    | 1994 - 1994 - 1994 - 1994 - 1994 - 1994 - 1994 - 1994 - 1994 - 1994 - 1994 - 1994 - 1994 - 1994 - 1994 - 1994 - 1994 - 1994 - 1994 - 1994 - 1994 - 1994 - 1994 - 1994 - 1994 - 1994 - 1994 - 1994 - 1994 - 1994 - 1994 - 1994 - 1994 - 1994 - 1994 - 1994 - 1994 - 1994 - 1994 - 1994 - 1994 - 1994 - 1994 - 1994 - 1994 - 1994 - 1994 - 1994 - 1994 - 1994 - 1994 - 1994 - 1994 - 1994 - 1994 - 1994 - 1994 - 1994 - 1994 - 1994 - 1994 - 1994 - 1994 - 1994 - 1994 - 1994 - 1994 - 1994 - 1994 - 1994 - 1994 - 1994 - 1994 - 1994 - 1994 - 1994 - 1994 - 1994 - 1994 - 1994 - 1994 - 1994 - 1994 - 1994 - 1994 - 1994 - 1994 - 1994 - 1994 - 1994 - 1994 - 1994 - 1994 - 1994 - 1994 - 1994 - 1994 - 1994 - 1994 - 1994 - 1994 - 1994 - 1994 - 1994 - 1994 - 1994 - 1994 - 1994 - 1994 - 1994 - 1994 - 1994 - 1994 - 1994 - 1994 - 1994 - 1994 - 1994 - 1994 - 1994 - 1994 - 1994 - 1994 - 1994 - 1994 - 1994 - 1994 - 1994 - 1994 - 1994 - 1994 - 1994 - 1994 - 1994 - 1994 - 1994 - 1994 - 1994 - 1994 - 1994 - 1994 - 1994 - 1994 - 1994 - 1994 - 1994 - 1994 - 1994 - 1994 - 1994 - 1994 - 1994 - 1994 - 1994 - 1994 - 1994 - 1994 - 1994 - 1994 - 1994 - 1994 - 1994 - 1994 - 1994 - 1994 - 1994 - 1994 - 1994 - 1994 - 1994 - 1994 - 1994 - 1994 - 1994 - 1994 - 1994 - 1994 - 1994 - 1994 - 1994 - 1994 - 1994 - 1994 - 1994 - 1994 - 1994 - 1994 - 1994 - 1994 - 1994 - 1994 - 1994 - 1994 - 1994 - 1994 - 1994 - 1994 - 1994 - 1994 - 1994 - 1994 - 1994 - 1994 - 1994 - 1994 - 1994 - 1994 - 1994 - 1994 - 1994 - 1994 - 1994 - 1994 - 1994 - 1994 - 1994 - 1994 - 1994 - 1994 - 1994 - 1994 - 1994 - 1994 - 1994 - 1994 - 1994 - 1994 - 1994 - 1994 - 1994 - 1994 - 1994 - 1994 - 1994 - 1994 - 1994 - 1994 - 1994 - 1994 - 1994 - 1994 - 1994 - 1994 - 1994 - 1994 - 1994 - 1994 - 1994 - 1994 - 1994 - 1994 - 1994 - 1994 - 1994 - 1994 - 1994 - 1994 - 1994 - 1994 - 1994 - 1994 - 1994 - 1994 - 1994 - 1994 - 1994 - 1994 - 1994 - 1994 - 1994 - 1994 - 1994 - 1994 - 1994 - 1994 - 1994 - 1994 - 1994 - 1994 - 1994 - 1994 - 1994 - 1994 - 1994 - 1994 - 1994 - 1994 - 1994 - 1994 - 1994 - 1994 - 1994 - 19 |               |
| AB Shutter3      |                                                                                                                                                                                                                                                                                                                                                                                                                                                                                                                                                                                                                                                                                                                                                                                                                                                                                                                                                                                                                                                                                                                                                                                                                                                                                                                                                                                                                                                                                                                                                                                                                                                                                                                                                                                                                                                                                                                                                                                                                                                                                                                                |               |