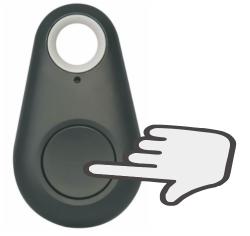

## How to Connect the Bluetooth Remote

1. Switch on the remote by pressing the round button for 3 seconds until the signal light is lit.